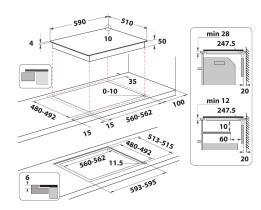

## WS Q5760 NE

12NC: 859991589690 GTIN (EAN) code: 8003437604812

| MAIN FEATURES                         |               |
|---------------------------------------|---------------|
| Product group                         | Hob           |
| Construction type                     | Built-in      |
| Type of control                       | Electronic    |
| Type of control settings              | -             |
| Number of gas burners                 | 0             |
| Number of electric cooking zones      | 3             |
| Number of electric plates             | 0             |
| Number of radiant plates              | 0             |
| Number of halogen plates              | 0             |
| Number of induction plates            | 3             |
| Number of electric warming zones      | 0             |
| Location of control panel             | Front         |
| Basic surface material                | Ceramic Glass |
| Main colour of product                | Черен         |
| Electrical connection rating (W)      | 7200          |
| Gas connection rating (W)             | 0             |
| Gas type                              | N/A           |
| Current (A)                           | 31,3          |
| Voltage (V)                           | 220-240       |
| Frequency (Hz)                        | 50/60         |
| Length of Electrical Supply Cord (cm) | 120           |
| Plug type                             | No            |
| Gas connection                        | N/A           |
| Width of the product                  | 590           |
| Height of the product                 | 54            |
| Depth of the product                  | 510           |
| Minimum niche height                  | 28            |
| Minimum niche width                   | 560           |
| Niche depth                           | 480           |
| Net weight (kg)                       | 8.8           |
| Automatic programmes                  | Yes           |