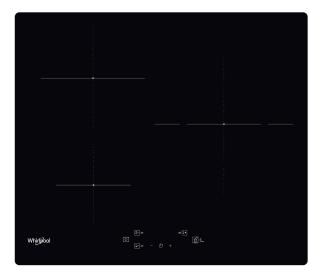

## WS Q5760 NE

12NC: 859991589690 GTIN (EAN) code: 8003437604812

| MAIN FEATURES                         |               |
|---------------------------------------|---------------|
| Product group                         | Hob           |
| Construction type                     | Built-in      |
| Type of control                       | Electronic    |
| Type of control settings              | -             |
| Number of gas burners                 | 0             |
| Number of electric cooking zones      | 3             |
| Number of electric plates             | 0             |
| Number of radiant plates              | 0             |
| Number of halogen plates              | 0             |
| Number of induction plates            | 3             |
| Number of electric warming zones      | 0             |
| Location of control panel             | Front         |
| Basic surface material                | Ceramic Glass |
| Main colour of product                | Черен         |
| Electrical connection rating (W)      | 7200          |
| Gas connection rating (W)             | 0             |
| Gas type                              | N/A           |
| Current (A)                           | 31,3          |
| Voltage (V)                           | 220-240       |
| Frequency (Hz)                        | 50/60         |
| Length of Electrical Supply Cord (cm) | 120           |
| Plug type                             | No            |
| Gas connection                        | N/A           |
| Width of the product                  | 590           |
| Height of the product                 | 54            |
| Depth of the product                  | 510           |
| Minimum niche height                  | 28            |
| Minimum niche width                   | 560           |
| Niche depth                           | 480           |
| Net weight (kg)                       | 8.8           |
| Automatic programmes                  | Yes           |