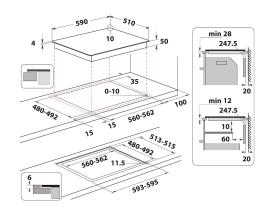

## **WL S7960 NE**

12NC: 859991572140

GTIN (EAN) code: 8003437238192

SENSING THE DIFFERENCE

| MAIN FEATURES                         |            |
|---------------------------------------|------------|
| Product group                         | Hob        |
| Construction type                     | Built-in   |
| Type of control                       | Electronic |
| Type of control settings              | -          |
| Number of gas burners                 | 0          |
| Number of electric cooking zones      | 4          |
| Number of electric plates             | 0          |
| Number of radiant plates              | 0          |
| Number of halogen plates              | 0          |
| Number of induction plates            | 4          |
| Number of electric warming zones      | 0          |
| Location of control panel             | Front      |
| Basic surface material                | Glass      |
| Main colour of product                | Черен      |
| Electrical connection rating (W)      | 7200       |
| Gas connection rating (W)             | 0          |
| Gas type                              | N/A        |
| Current (A)                           | 31,3       |
| Voltage (V)                           | 220-240    |
| Frequency (Hz)                        | 50/60      |
| Length of Electrical Supply Cord (cm) | 120        |
| Plug type                             | No         |
| Gas connection                        | N/A        |
| Width of the product                  | 590        |
| Height of the product                 | 54         |
| Depth of the product                  | 510        |
| Minimum niche height                  | 28         |
| Minimum niche width                   | 560        |
| Niche depth                           | 480        |
| Net weight (kg)                       | 9.9        |
| Automatic programmes                  | Yes        |
|                                       | ·          |