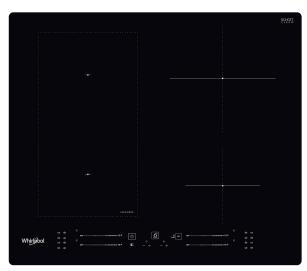

## **WL S7960 NE**

12NC: 859991572140

GTIN (EAN) code: 8003437238192

SENSING THE DIFFERENCE

| MAIN FEATURES                         |            |
|---------------------------------------|------------|
| Product group                         | Hob        |
| Construction type                     | Built-in   |
| Type of control                       | Electronic |
| Type of control settings              | -          |
| Number of gas burners                 | 0          |
| Number of electric cooking zones      | 4          |
| Number of electric plates             | 0          |
| Number of radiant plates              | 0          |
| Number of halogen plates              | 0          |
| Number of induction plates            | 4          |
| Number of electric warming zones      | 0          |
| Location of control panel             | Front      |
| Basic surface material                | Glass      |
| Main colour of product                | Черен      |
| Electrical connection rating (W)      | 7200       |
| Gas connection rating (W)             | 0          |
| Gas type                              | N/A        |
| Current (A)                           | 31,3       |
| Voltage (V)                           | 220-240    |
| Frequency (Hz)                        | 50/60      |
| Length of Electrical Supply Cord (cm) | 120        |
| Plug type                             | No         |
| Gas connection                        | N/A        |
| Width of the product                  | 590        |
| Height of the product                 | 54         |
| Depth of the product                  | 510        |
| Minimum niche height                  | 28         |
| Minimum niche width                   | 560        |
| Niche depth                           | 480        |
| Net weight (kg)                       | 9.9        |
| Automatic programmes                  | Yes        |
|                                       | ·          |

| TECHNICAL FEATURES      |          |  |
|-------------------------|----------|--|
| Power on indicator      | Yes      |  |
| Number of indicators    | 4        |  |
| Type of regulation      | Inductor |  |
| Type of lid             | Without  |  |
| Residual heat indicator | Separate |  |
| Main on/off switch      | Yes      |  |
| Safety device           | -        |  |
| Timer                   | Yes      |  |