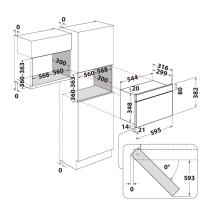

## **AMW 4900/IX**

12NC: 859991582740

GTIN (EAN) code: 8003437396427

| MAIN FEATURES                         |                 |
|---------------------------------------|-----------------|
| Product group                         | Microwave       |
| Commercial code                       | AMW 4900/IX     |
| Main colour of product                | Stainless steel |
| Type of micro-wave oven               | MW only         |
| Construction type                     | Built-in        |
| Type of control                       | Electronic      |
| Type of control settings              | LED             |
| Additional cooking method Grill       | No              |
| Хрупкаво                              | No              |
| Steam                                 | No              |
| Additional cooking method Fan cooking | No              |
| Clock                                 | Yes             |
| Automatic programmes                  | No              |
| Height of the product                 | 382             |
| Width of the product                  | 595             |
| Depth of the product                  | 320             |
| Minimum niche height                  | 360             |
| Minimum niche width                   | 556             |
| Niche depth                           | 300             |
| Net weight (kg)                       | 19.5            |
| Cavity capacity (l)                   | 22              |
| Turntable                             | Yes             |
| Turntable diameter (mm)               | 250             |
| Integrated Cleaning system            | No              |