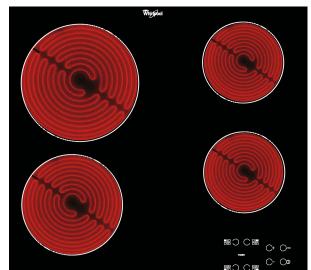

## **AKT 8090/NE**

12NC: 859990964280

GTIN (EAN) code: 8003437829543

| MAIN FEATURES                         |            |  |
|---------------------------------------|------------|--|
| Product group                         | Hob        |  |
| Construction type                     | Built-in   |  |
| Type of control                       | Electronic |  |
| Type of control settings              | -          |  |
| Number of gas burners                 | 0          |  |
| Number of electric cooking zones      | 4          |  |
| Number of electric plates             | 0          |  |
| Number of radiant plates              | 4          |  |
| Number of halogen plates              | 0          |  |
| Number of induction plates            | 0          |  |
| Number of electric warming zones      | 0          |  |
| Location of control panel             | Front      |  |
| Basic surface material                | Glass      |  |
| Main colour of product                | Черен      |  |
| Electrical connection rating (W)      | 6200       |  |
| Gas connection rating (W)             | 0          |  |
| Gas type                              | N/A        |  |
| Current (A)                           | 27,8       |  |
| Voltage (V)                           | 220-240    |  |
| Frequency (Hz)                        | 50/60      |  |
| Length of Electrical Supply Cord (cm) | 0          |  |
| Plug type                             | No         |  |
| Gas connection                        | N/A        |  |
| Width of the product                  | 580        |  |
| Height of the product                 | 46         |  |
| Depth of the product                  | 510        |  |
| Minimum niche height                  | 42         |  |
| Minimum niche width                   | 560        |  |
| Niche depth                           | 490        |  |
| Net weight (kg)                       | 8          |  |
| Automatic programmes                  | No         |  |

| TECHNICAL FEATURES      |          |  |
|-------------------------|----------|--|
| Power on indicator      | Yes      |  |
| Number of indicators    | 4        |  |
| Type of regulation      | Radiant  |  |
| Type of lid             | Without  |  |
| Residual heat indicator | Separate |  |
| Main on/off switch      | Yes      |  |
| Safety device           | -        |  |
| Timer                   | Yes      |  |