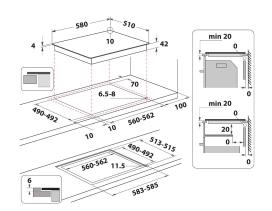

## **AKT 8090/NE**

12NC: 859990964280

GTIN (EAN) code: 8003437829543

| MAIN FEATURES                         |            |  |
|---------------------------------------|------------|--|
| Product group                         | Hob        |  |
| Construction type                     | Built-in   |  |
| Type of control                       | Electronic |  |
| Type of control settings              | -          |  |
| Number of gas burners                 | 0          |  |
| Number of electric cooking zones      | 4          |  |
| Number of electric plates             | 0          |  |
| Number of radiant plates              | 4          |  |
| Number of halogen plates              | 0          |  |
| Number of induction plates            | 0          |  |
| Number of electric warming zones      | 0          |  |
| Location of control panel             | Front      |  |
| Basic surface material                | Glass      |  |
| Main colour of product                | Черен      |  |
| Electrical connection rating (W)      | 6200       |  |
| Gas connection rating (W)             | 0          |  |
| Gas type                              | N/A        |  |
| Current (A)                           | 27,8       |  |
| Voltage (V)                           | 220-240    |  |
| Frequency (Hz)                        | 50/60      |  |
| Length of Electrical Supply Cord (cm) | 0          |  |
| Plug type                             | No         |  |
| Gas connection                        | N/A        |  |
| Width of the product                  | 580        |  |
| Height of the product                 | 46         |  |
| Depth of the product                  | 510        |  |
| Minimum niche height                  | 42         |  |
| Minimum niche width                   | 560        |  |
| Niche depth                           | 490        |  |
| Net weight (kg)                       | 8          |  |
| Automatic programmes                  | No         |  |