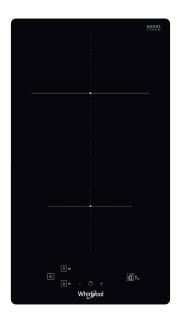

## **WS Q0530 NE**

12NC: 859991589810

GTIN (EAN) code: 8003437604850

SENSING THE DIFFERENCE

| MAIN FEATURES                         |               |  |
|---------------------------------------|---------------|--|
| Product group                         | Hob           |  |
| Construction type                     | Built-in      |  |
| Type of control                       | Electronic    |  |
| Type of control settings              | -             |  |
| Number of gas burners                 | 0             |  |
| Number of electric cooking zones      | 2             |  |
| Number of electric plates             | 0             |  |
| Number of radiant plates              | 0             |  |
| Number of halogen plates              | 0             |  |
| Number of induction plates            | 2             |  |
| Number of electric warming zones      | 0             |  |
| Location of control panel             | Front         |  |
| Basic surface material                | Ceramic Glass |  |
| Main colour of product                | Черен         |  |
| Electrical connection rating (W)      | 3700          |  |
| Gas connection rating (W)             | 0             |  |
| Gas type                              | N/A           |  |
| Current (A)                           | 16            |  |
| Voltage (V)                           | 220-240       |  |
| Frequency (Hz)                        | 50/60         |  |
| Length of Electrical Supply Cord (cm) | 120           |  |
| Plug type                             | No            |  |
| Gas connection                        | N/A           |  |
| Width of the product                  | 284           |  |
| Height of the product                 | 54            |  |
| Depth of the product                  | 510           |  |
| Minimum niche height                  | 28            |  |
| Minimum niche width                   | 275           |  |
| Niche depth                           | 490           |  |
| Net weight (kg)                       | 5.7           |  |
| Automatic programmes                  | Yes           |  |