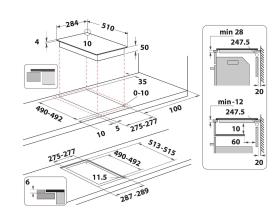

## **WS Q0530 NE**

12NC: 859991589810

GTIN (EAN) code: 8003437604850

SENSING THE DIFFERENCE

| MAIN FEATURES                         |               |  |
|---------------------------------------|---------------|--|
| Product group                         | Hob           |  |
| Construction type                     | Built-in      |  |
| Type of control                       | Electronic    |  |
| Type of control settings              | -             |  |
| Number of gas burners                 | 0             |  |
| Number of electric cooking zones      | 2             |  |
| Number of electric plates             | 0             |  |
| Number of radiant plates              | 0             |  |
| Number of halogen plates              | 0             |  |
| Number of induction plates            | 2             |  |
| Number of electric warming zones      | 0             |  |
| Location of control panel             | Front         |  |
| Basic surface material                | Ceramic Glass |  |
| Main colour of product                | Черен         |  |
| Electrical connection rating (W)      | 3700          |  |
| Gas connection rating (W)             | 0             |  |
| Gas type                              | N/A           |  |
| Current (A)                           | 16            |  |
| Voltage (V)                           | 220-240       |  |
| Frequency (Hz)                        | 50/60         |  |
| Length of Electrical Supply Cord (cm) | 120           |  |
| Plug type                             | No            |  |
| Gas connection                        | N/A           |  |
| Width of the product                  | 284           |  |
| Height of the product                 | 54            |  |
| Depth of the product                  | 510           |  |
| Minimum niche height                  | 28            |  |
| Minimum niche width                   | 275           |  |
| Niche depth                           | 490           |  |
| Net weight (kg)                       | 5.7           |  |
| Automatic programmes                  | Yes           |  |