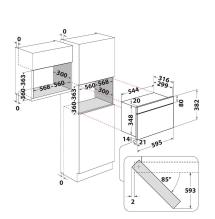

## MBNA920X

12NC: 859991659460

GTIN (EAN) code: 8003437396854

SENSING THE DIFFERENCE

| MAIN FEATURES                         |                   |
|---------------------------------------|-------------------|
| Product group                         | Microwave         |
| Commercial code                       | MBNA920X          |
| Main colour of product                | Stainless steel   |
| Type of micro-wave oven               | MW+Grill function |
| Construction type                     | Built-in          |
| Type of control                       | Electronic        |
| Type of control settings              | LED               |
| Additional cooking method Grill       | Yes               |
| Хрупкаво                              | No                |
| Steam                                 | No                |
| Additional cooking method Fan cooking | No                |
| Clock                                 | Yes               |
| Automatic programmes                  | No                |
| Height of the product                 | 382               |
| Width of the product                  | 595               |
| Depth of the product                  | 320               |
| Minimum niche height                  | 360               |
| Minimum niche width                   | 556               |
| Niche depth                           | 300               |
| Net weight (kg)                       | 20                |
| Cavity capacity (l)                   | 22                |
| Turntable                             | Yes               |
| Turntable diameter (mm)               | 250               |
| Integrated Cleaning system            | No                |