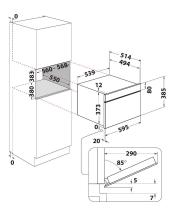

## **W9 MD260 IXL**

12NC: 859991544610 GTIN (EAN) code: 8003437396151

| MAIN FEATURES                         |                 |
|---------------------------------------|-----------------|
| Product group                         | Microwave       |
| Commercial code                       | W9 MD260 IXL    |
| Main colour of product                | Stainless steel |
| Type of micro-wave oven               | MW-Combi        |
| Construction type                     | Built-in        |
| Type of control                       | Electronic      |
| Type of control settings              | LCD             |
| Additional cooking method Grill       | Yes             |
| Хрупкаво                              | Yes             |
| Steam                                 | Yes             |
| Additional cooking method Fan cooking | Yes             |
| Clock                                 | Yes             |
| Automatic programmes                  | Yes             |
| Height of the product                 | 385             |
| Width of the product                  | 595             |
| Depth of the product                  | 514             |
| Minimum niche height                  | 380             |
| Minimum niche width                   | 556             |
| Niche depth                           | 550             |
| Net weight (kg)                       | 27              |
| Cavity capacity (l)                   | 31              |
| Turntable                             | Yes             |
| Turntable diameter (mm)               | 325             |
| Integrated Cleaning system            | No              |